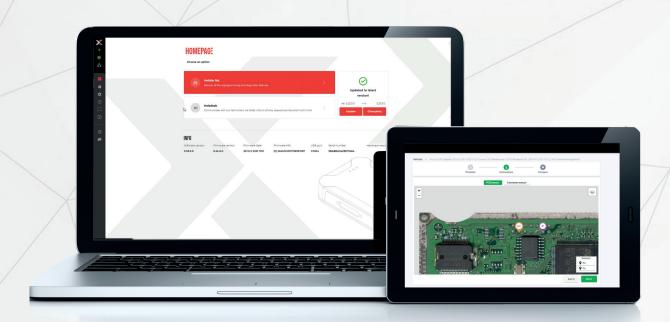

## **INNOVATIVE PLATFORM**

- Simple and easy to use interface
- Be guided by interactive user manuals
- All supported units are listed on the vehicle list
- Web interface compatible with any screen type

## HOW DOES FLEX WORK?

Flex is a programming tool for engine control units (ECU) and automatic transmissions (TCU).

Thanks to its **software packages**Flex is fully customizable and supports a wide range of vehicles.
The programming tool designed for