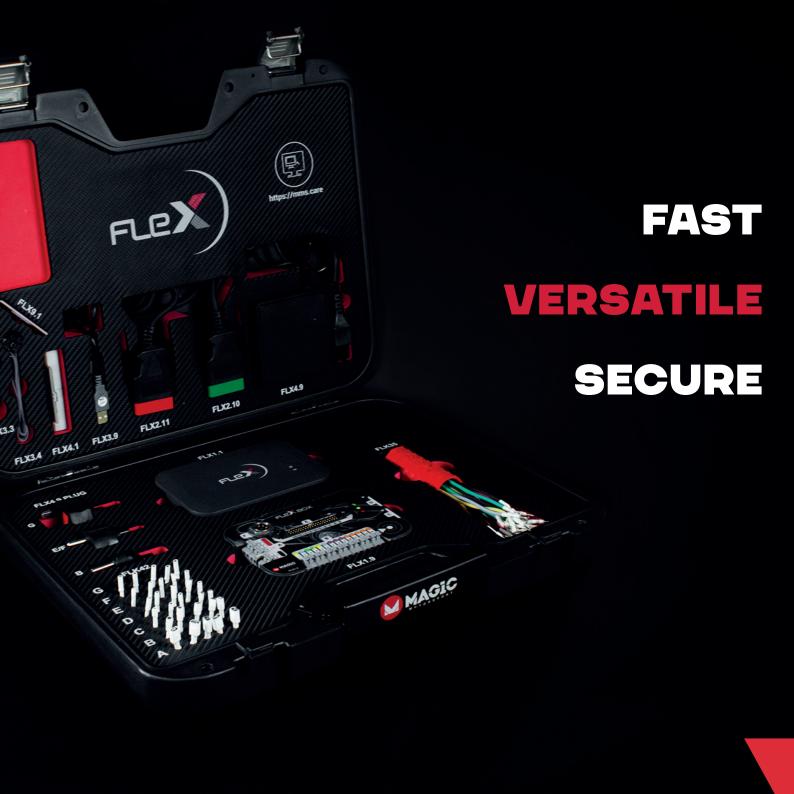

mechatronics is available in **Master** and **Slave** versions.

The **kit** consists of the main module, Flex, and an additional FlexBox interface.

**FLEXBOX:** facilitates mechatronic workflows with safe and immediate bench **connections.** 

It supplies the **correct power supply** to the electronic units and **minimizes** risks during processing.

ACCESSORIES: Complete the Flex kit with Magicmotorsport accessories. They are built with high-quality material and designed to ensure stable, fast, secure connections.