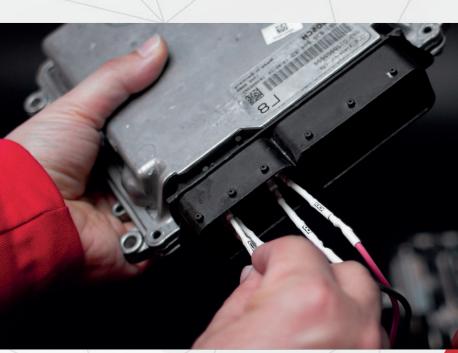

With FLEX you can connect in **OBD**, **BENCH**, **BOOTLOADER** (JTAG/BDM/AUD)

Flex specializes in providing the best solutions for **Automatic Transmission (TCU)** and supports a wide range of vehicles.

It includes innovative protocols for repair, and modification (turning). It improves sustainability by allowing for the reuse of otherwise unusable mechatronic components.

TCU solutions are super fast, safe, and stable.

SOME FUNCTIONS: CLONE-RESTORE-VIRGIN-TUNING...