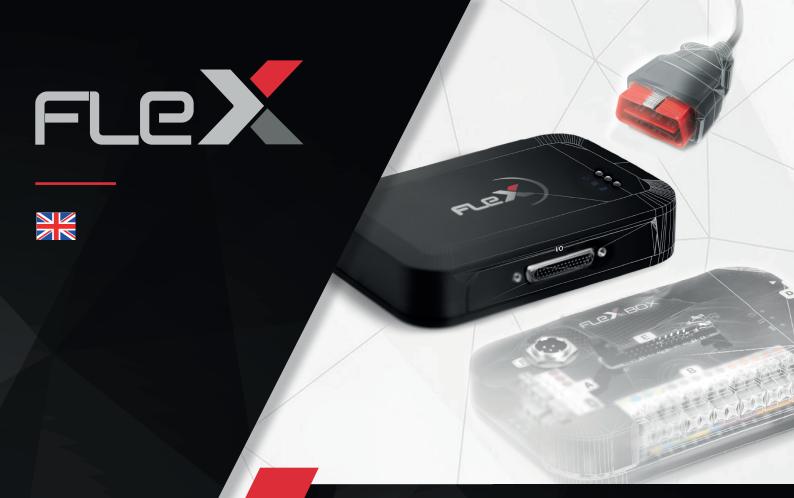

## HOW DOES FLEX WORK?

Flex is a programming tool for engine control units (ECU) and automatic transmissions (TCU).

Thanks to its **software packages**Flex is fully customizable and supports a wide range of vehicles.
The programming tool designed for

mechatronics is available in **Master** and **Slave** versions.

The **kit** consists of the main module, Flex, and an additional FlexBox interface.

**FLEXBOX:** facilitates mechatronic workflows with safe and immediate bench **connections.** 