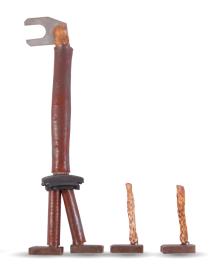

# WAI PRODUCTS COMPONENTS FOR REBUILDERS

#### **Brush Kits & Holders**

- Extensive coverage including automotive, heavy duty, agricultural, industrial and marine applications
- Manufactured with latest state-of-the-art equipment

Discover more at www.waiglobal.com