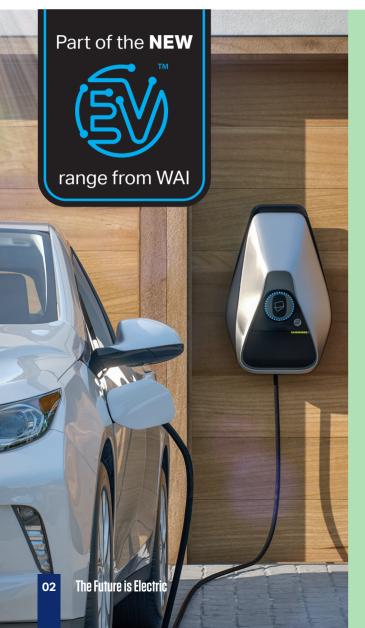

### The Future is Electric

Global sales of electric vehicles rose 43 percent in 2020.

WAI is delighted to launch its range of Electric Vehicle products as we combine our auto electrical expertise with future mobility solutions.

Global sales of electric vehicles rose 43 percent in 2020, despite overall car sales slumping by a fifth during the coronavirus pandemic. In the UK, SMMT data said that 2020 was the best-ever year for electric cars, with battery and plug-in hybrid vehicles total market share up to 10 percent.

The vehicle parc is growing older and more diverse with electric joining its internal combustion engine counterparts.
WAI has reacted with a fantastic range of products to support its customers now and in the future.

WAI's new range of EV cables are TUV Certified and available in a five-metre length and a 10-metre extension length. WAI is the first in the market to offer extension EV charging cables as part of its commitment to provide a high-quality alternative to manufacturer supplied cables with the option to extend the existing charging cable.