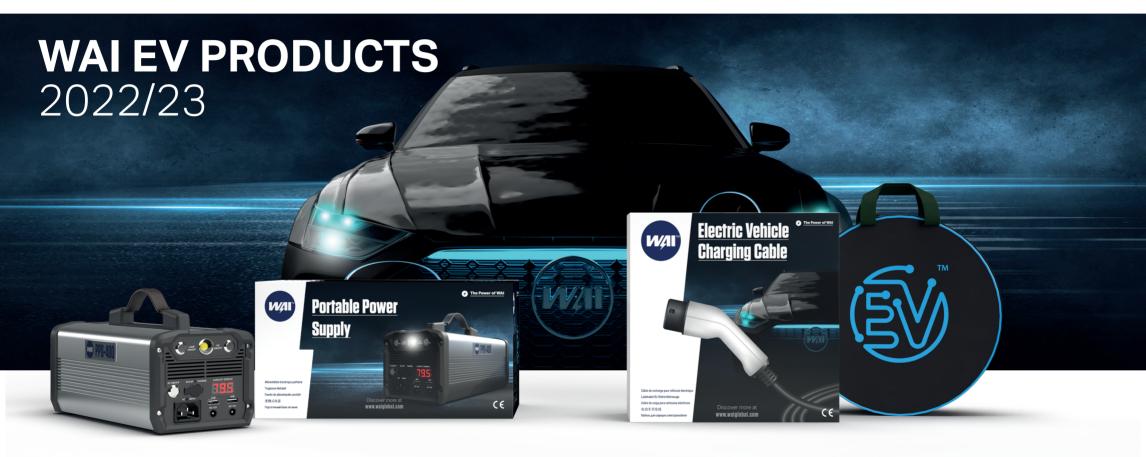

### The Future is Electric

Global sales of electric vehicles rose 43 percent in 2020.

WAI is delighted to launch its range of Electric Vehicle products as we combine our auto electrical expertise with future mobility solutions.

Global sales of electric vehicles rose 43 percent in 2020, despite overall car sales slumping by a fifth during the coronavirus pandemic. In the UK, SMMT data said that 2020 was the best-ever year for electric cars, with battery and plug-in hybrid vehicles total market share up to 10 percent.

The vehicle parc is growing older and more diverse with electric joining its internal combustion engine counterparts.
WAI has reacted with a fantastic range of products to support its customers now and in the future.

WAI's new range of EV cables are TUV Certified and available in a five-metre length and a 10-metre extension length. WAI is the first in the market to offer extension EV charging cables as part of its commitment to provide a high-quality alternative to manufacturer supplied cables with the option to extend the existing charging cable.

WAI has also launched the Go-Anywhere Portable Power Supply Range, a power station that can be used to charge anything with a battery.

The growth in the EV market is considerable and WAI is excited to be supporting customers with a range of point of sale and marketing support. As part of our pledge to helping automotive businesses survive and thrive in times of change, WAI will take the

lead and be a major player in the supply of products for electric vehicles.