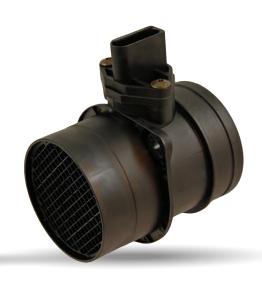

#### **Engine Management**

- MAP Sensors: 140+ part numbers
- MAF Sensors: 275+ part numbers
- Precision engineered for an exact fit, form and function
- Original equipment performance
- Latest Single Chip Tier 1 technology
- Microcontroller base circuitry with high accuracy and response