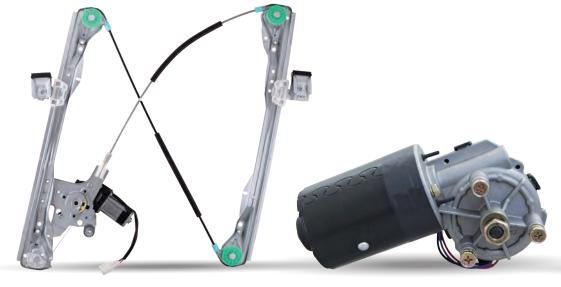

#### **Window Regulators**

- 4500+ part numbers
- Smooth / quiet operation for safety, reliability and endurance
- Improved gear design & strength with high torque motors
- Premium materials, European certified E2 motors, nylon cables and heavier gauge metal components
- Program covers global market

#### **Wiper Motors**

- 275+ part numbers
- 100% Load Tested: Ensures maximum performance and durability
- Engineered to match OE: Ensures a perfect fit and hassle-free installation
- New magnets deliver the torque needed to withstand extreme weather conditions and compensate for worn components in the wiper system